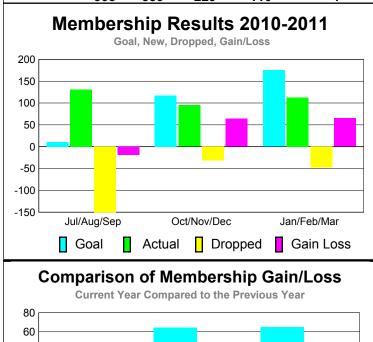

### MEMBERSHIP **Membership** Results <u>Membership</u> 2010-2011 2009-2010 Gain/ Net **Actual** Actual Gain/ Memb New Dropped Loss of Loss of Month Goal Memb **Memb** Memb Memb Jul/Aug/Sep 11 -150 -19 4 131 Oct/Nov/Dec 117 95 -31 64 -54 Jan/Feb/Mar 175 113 -48 65 43 Totals 303 339 -229 110 -7