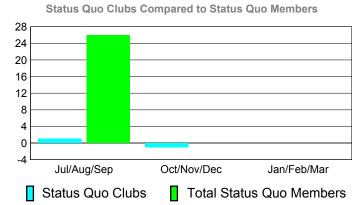

## 2010-2011 GMT Reports for District (or Undistricted) District 306 B1

40 20 0

-20 -40 -60

Jul/Aug/Sep

Current Year

GMT: M NAGARAJAN Location: REP OF SRI LANKA GMT CA: 6



# Club Results 2010-2011 Goal, New, Dropped, Gain/Loss Jul/Aug/Sep Oct/Nov/Dec Jan/Feb/Mar Goal Actual Dropped Gain Loss



### YTD Status Quo Clubs 2010-2011



### MEMBERSHIP **Membership** Results <u>Membership</u> 2010-2011 2009-2010 Gain/ Net **Actual** Actual Gain/ Memb New Dropped Loss of Loss of Month Goal Memb **Memb** Memb Memb Jul/Aug/Sep 11 -150 -19 4 131 Oct/Nov/Dec 117 95 -31 64 -54 Jan/Feb/Mar 175 113 -48 65 43 Totals 303 339 -229 110 -7



# **Gender Comparison 2010-2011**

Oct/Nov/Dec

Jan/Feb/Mar

Previous Year