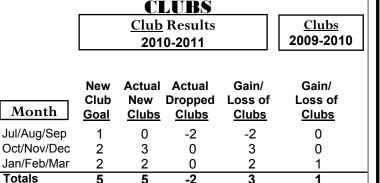

# Club Results 2010-2011 Goal, New, Dropped, Gain/Loss Jul/Aug/Sep Oct/Nov/Dec Jan/Feb/Mar Goal Actual Dropped Gain Loss