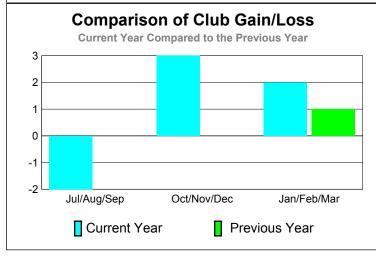

# Club Results 2010-2011 Goal, New, Dropped, Gain/Loss Jul/Aug/Sep Oct/Nov/Dec Jan/Feb/Mar Goal Actual Dropped Gain Loss